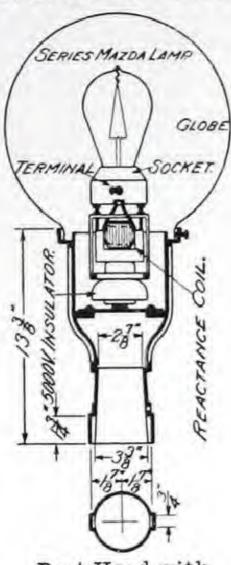

## EFFICIENT AND ARTISTIC LIGHTING WITH CUTTER STREETHOODS AND BRACKETS

TYPE C LAMPS The development of the Type C lamps and the design of reflector equipment for their proper application to specific lighting requirements, have made it possible to obtain high efficiency and pleasing effects under almost every conceivable condition. The shape of the filaments of these new lamps permits of greater accuracy in light distribution than formerly obtained. Their operating characteristics, however, in the large sizes, have presented new problems necessitating ventilation and elimination of glare. These have been solved so successfully that it is possible to secure light of any desired intensity and so distributed over a given area, that a well lighted street is now easily realized and at a low cost.